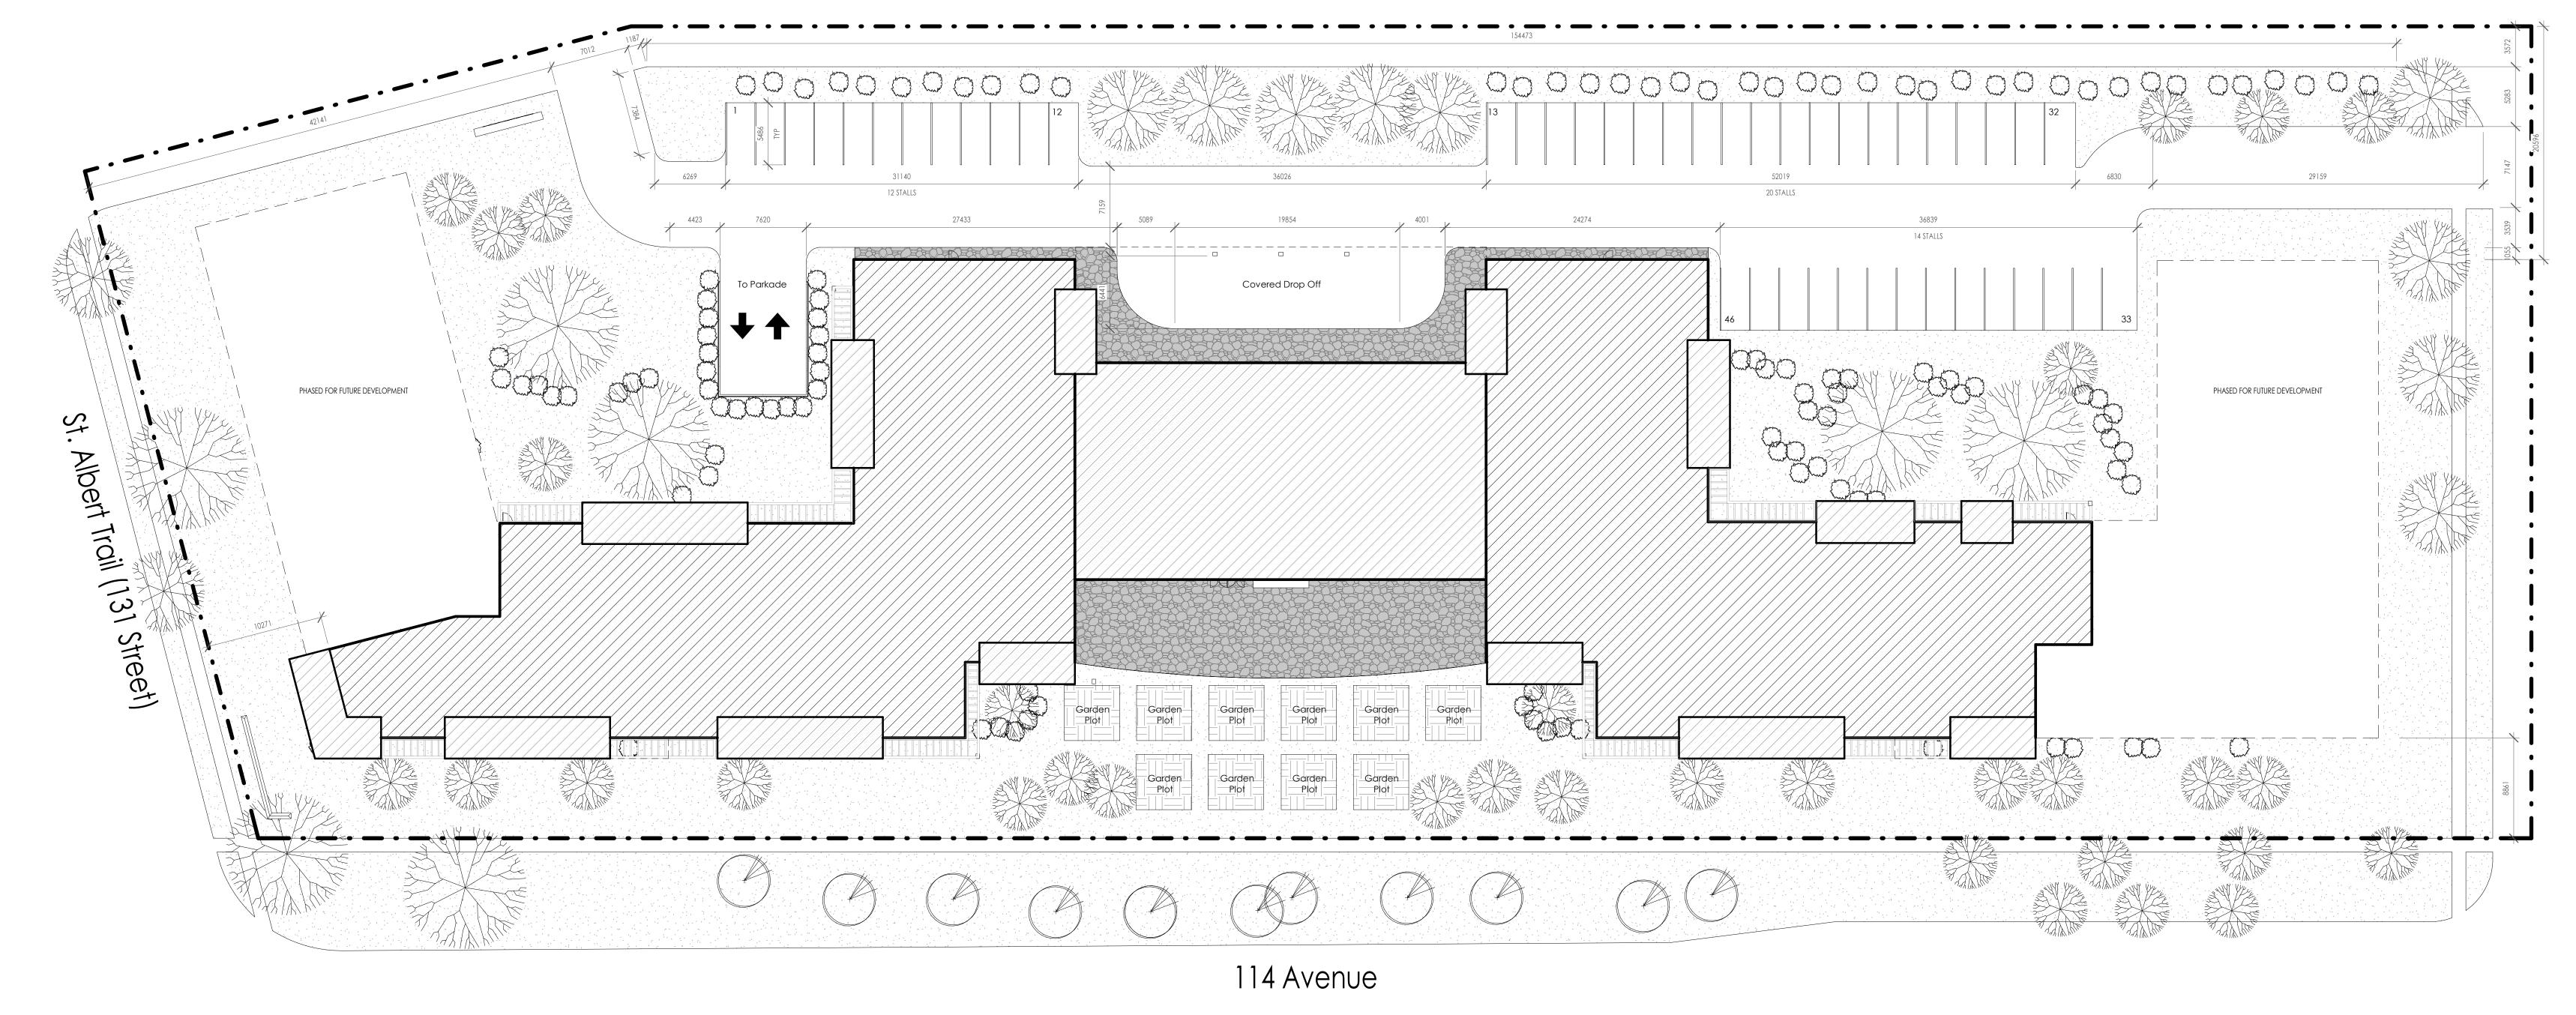

Site Plan
1: 250

| Re  | Revision: |              |             |              |       |       |              | Seal / Permit:                                                                                                                                                                                                                                      | Project Title:                                                                                                         | Sheet Title:                                                    |                             |
|-----|-----------|--------------|-------------|--------------|-------|-------|--------------|-----------------------------------------------------------------------------------------------------------------------------------------------------------------------------------------------------------------------------------------------------|------------------------------------------------------------------------------------------------------------------------|-----------------------------------------------------------------|-----------------------------|
| ark | C. Date:  | Description: | Mark: Date: | Description: | Mark: | Date: | Description: |                                                                                                                                                                                                                                                     | EMMANUEL HOME WEST END DOWNTOWN EDMONTON  12810 - 114 AVENUE NW EDMONTON, CANADA                                       | SIT                                                             | E PLAN                      |
|     |           |              |             |              |       |       |              | Copyright: All drawings and specifications are instruments of service and property of the Architect and shall not be used without the Architect's permission. Contractor shall verify all dimensions and details and refer any discrepancies to the | Dub Architects Limited  901, 10345 -107 Street Edmonton, Alberta Canada T5J 1K3 Tel. (780) 428-7888 Fax (780) 425-2212 | Scale: 1:250  Drawn: Author Checked: Checker  Project no.: 0001 | Date: 2020/06/15 Sheet no.: |